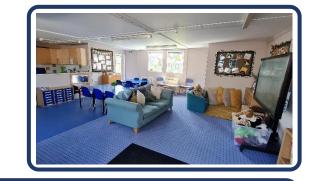

## COOLKIDZ CLUB

- Monday Thursday: 4pm-5pm
- Friday: 3-4pm
- £2.50 per session

Our wraparound care provision helps to support you with your busy lives whilst giving your children a fun, friendly and caring environment to play, interact and have fun with all age groups.