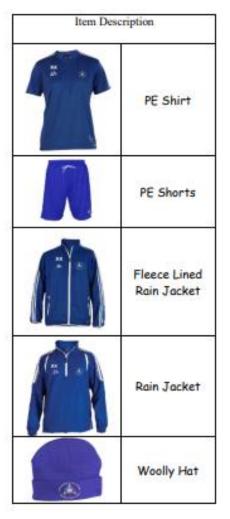

## School Uniform - Newchurch Primary School

| School Uniform  Reception class, Years 1 and 2 -                                                                                                                                                                                                                                                                                                                                                                                                                                                                                                                                                                                                                                                      | PE Kit – with Newchurch Logo<br>All Year Groups                                                                                                                                                                                                                                                                                                                                                                                                               |
|-------------------------------------------------------------------------------------------------------------------------------------------------------------------------------------------------------------------------------------------------------------------------------------------------------------------------------------------------------------------------------------------------------------------------------------------------------------------------------------------------------------------------------------------------------------------------------------------------------------------------------------------------------------------------------------------------------|---------------------------------------------------------------------------------------------------------------------------------------------------------------------------------------------------------------------------------------------------------------------------------------------------------------------------------------------------------------------------------------------------------------------------------------------------------------|
| Reception class, rears 1 and 2 -                                                                                                                                                                                                                                                                                                                                                                                                                                                                                                                                                                                                                                                                      | All Feur Groups                                                                                                                                                                                                                                                                                                                                                                                                                                               |
| <ul> <li>Royal blue polo shirt with school logo (required)</li> <li>Royal blue V-necked jumper or cardigan with school logo (required)</li> <li>Grey trousers or grey knee length skirt/dress (required)</li> <li>Grey shorts (optional)</li> <li>Royal blue and white gingham summer dress (optional)</li> <li>Black, grey or white socks or grey tights (required)</li> <li>Black sensible shoes - not fashion style (required)</li> <li>Simple hair ties - no fancy bows or headbands please - only school colours (optional)</li> <li>A pair of welly boots (any colour) to keep in school (optional for Y1/2)</li> </ul>                                                                         | <ul> <li>Royal blue PE shirt (required)</li> <li>Royal blue PE shorts (required)</li> <li>Royal blue hoody (optional for winter months)</li> <li>Black plimsolls/trainers (required)</li> <li>Draw string PE bag (required)</li> <li>Royal blue, grey or black tracksuit bottoms (optional for winter months)</li> <li>Rain jacket (optional)</li> <li>Woolly hat (optional)</li> <li>Other optional items are available to buy online (see below)</li> </ul> |
| Keep in school (optional for Y1/2)                                                                                                                                                                                                                                                                                                                                                                                                                                                                                                                                                                                                                                                                    |                                                                                                                                                                                                                                                                                                                                                                                                                                                               |
| School Uniform                                                                                                                                                                                                                                                                                                                                                                                                                                                                                                                                                                                                                                                                                        |                                                                                                                                                                                                                                                                                                                                                                                                                                                               |
| Years 3 to 6                                                                                                                                                                                                                                                                                                                                                                                                                                                                                                                                                                                                                                                                                          |                                                                                                                                                                                                                                                                                                                                                                                                                                                               |
| <ul> <li>Collared white school shirt that should be tucked in and top button done up (required)</li> <li>School tie - Newchurch (required)</li> <li>Royal blue V necked jumper or cardigan with school logo (required)</li> <li>Grey trousers or grey knee length skirt/dress (required)</li> <li>Grey shorts (optional)</li> <li>Royal blue and white gingham summer dress (optional)</li> <li>Black, grey or white socks or grey tights (required)</li> <li>Black sensible shoes - not fashion style (required)</li> <li>Simple hair ties - no fancy bows or headbands please - only school colours (optional)</li> <li>Y5 &amp; 6 only - Navy school blazer with school logo (optional)</li> </ul> |                                                                                                                                                                                                                                                                                                                                                                                                                                                               |

PE kit, with the option of initials on the front, is purchased from Pendle online where parents will need to order independently on <a href="https://newchurch-primary-school.pendlesportswear.co.uk/">https://newchurch-primary-school.pendlesportswear.co.uk/</a>