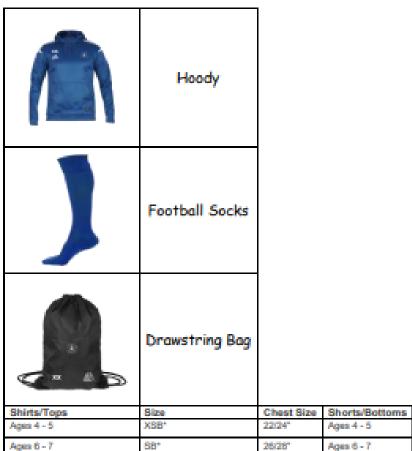

PE kit, with the option of initials on the front, is purchased from Pendle online where parents will need to order independently on <a href="https://newchurch-primary-school.pendlesportswear.co.uk/">https://newchurch-primary-school.pendlesportswear.co.uk/</a>

Ages 8 - 10

Ages 14 - 16

Open Age

В,

S Mensi

L Mens

30/32

34/360

38/40"

42/44

Size

XSB

38

В

S Mens

L Mens

Ages 8 - 10

Ages 14 - 16

Open Age

Waist Size

18/201

21/237

24/26

30/32"

33/35